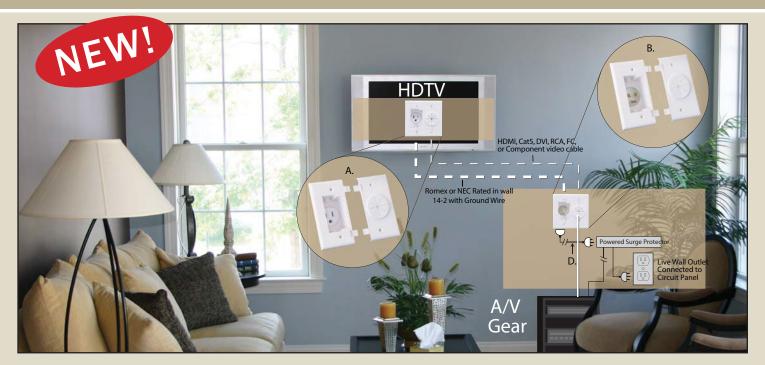

## Power+Port™ Kit - HDTV Power Solution

Use MIDLITE's® innovative patent pending Power+Port™ Kit—HDTV Power Solution, 125V, 15 amp to install power and low voltage cables behind your flat panel TV and audio and video devices.

- Provides an affordable power solution for wall mounted flat panel TVs
- Perfect for retro-fit construction projects
- Includes 5 year warranty
- Conforms to UL STD 514C and Certified CSA 22.2 42.1-00 Meets National Electric Code Requirements
- Can be used with remote Surge/Power Conditioner to HDTV.
- Avaliable in White, Light Almond, Ivory, and Black