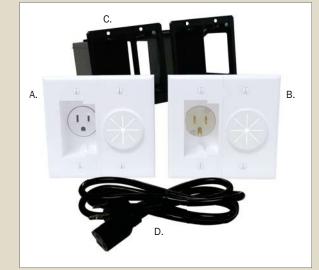

Power+Port™ Kit - HDTV Power Solution includes:

- **A.** 2-Gang Splitplate End, Recessed Receptacle and Wireport with Grommet (qty 1)
- **B.** 2-Gang Splitplate End, Power Inlet and Wireport with Grommet (qty 1)
- **c.** 2-Gang Dual Voltage Retro Work PVC boxes (qty 2)
- **D.** 14 gauge, 15 amp Power Cord (qty 1)