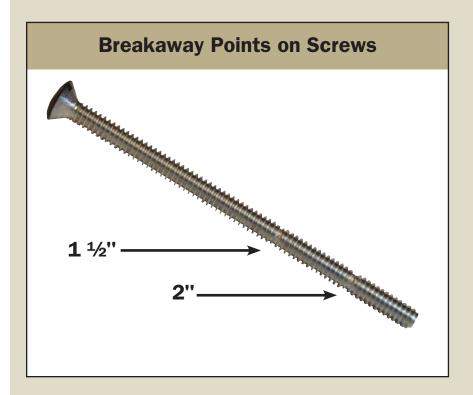

## **Breakaway Screws**

The 2½" breakaway wall plate screw features two different lengths at which you can break the screw for use in various application depths. Save time on mounting plates to different splash board, baseboard, and wall depths. With one screw you can service 2½", 2", and ½" depths. Using a pair of pliers and your hands they break at the ½" and 2" scribed mark. They are very easy to use. Breakaway screws also prevent installers from having to carry multiple screw lengths.