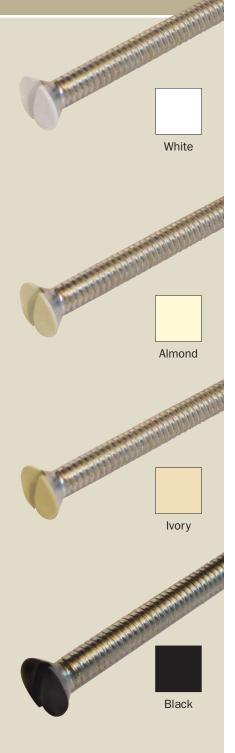

Every installer should have breakaway screws available when installing! They are sold in both master packs of 10 boxes of 100 screws per color or individual boxes of 100 and are available in industry standard colors of White, Almond, Ivory, and Black.

| Part No. Description |
|----------------------|
|----------------------|

|   | Breakaway Screws |                             |
|---|------------------|-----------------------------|
| # | 212SWB           | 2 ½" White Breakaway Screw  |
|   | 212SAB           | 2 ½" Almond Breakaway Screw |
|   | 212SIB           | 2 ½" Ivory Breakaway Screw  |
|   | 212SBB           | 2 ½" Black Breakaway Screw  |