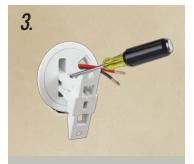

1. Drill the 2-3/8" opening.

 Pull the wires through, insert the Speedport<sup>™</sup> and tighten the mounting tabs.

3. Insert the Speedport<sup>™</sup> Mount, and tighten the center screw when in the desired position.