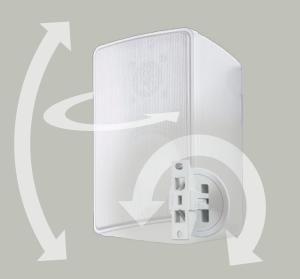

## Multi-Direction Speaker Mount PN: 2SMA-X

Utilizing the Speedport<sup>™</sup> SC, the Multi-Direction Speaker Mount is the ideal solution when installing on-wall speakers.

The Adjustable mounting arm can pivot left or right, up or down and rotate to target the sound direction.

The mount provides two locations to attach the speaker, whether utilizing one 1/4-20" bolt or two.

Articulated Mount allows for customized install.

The Speedport<sup>™</sup> Multi-Direction Speaker Mount installs in minutes, and only requires a hole saw and a screwdriver.