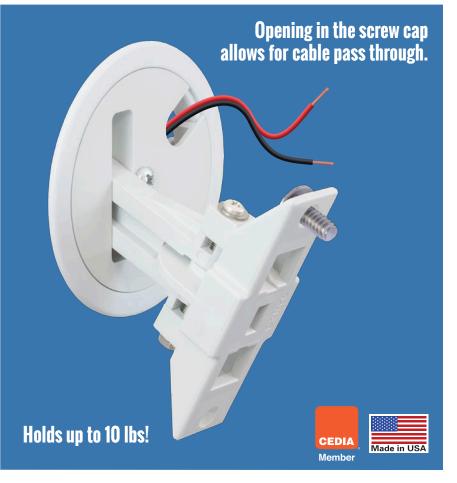

The mount provides two locations to attach the speaker, whether utilizing one 1/4-20" bolt or two.

Articulated Mount allows for customized install.

The Speedport<sup>™</sup> Multi-Direction Speaker Mount installs in minutes, and only requires a hole saw and a screwdriver.

1. Drill the 2-3/8" opening.

 Pull the wires through, insert the Speedport<sup>™</sup> and tighten the mounting tabs.

3. Insert the Speedport<sup>™</sup> Mount, and tighten the center screw when in the desired position.