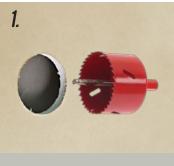

1. Drill the 2-3/8" opening.

 Pull the wires through, insert the Speedport<sup>™</sup> and tighten the mounting tabs.

3. Insert the Speedport<sup>™</sup> Mount, and tighten the center screw when in the desired position.