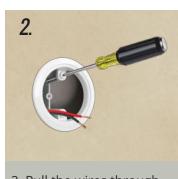

1. Drill the 2-3/8" opening.

 Pull the wires through, insert the Speedport<sup>™</sup> and tighten the mounting tabs.

3. Insert the Speedport<sup>™</sup> Mount, and tighten the center screw when in the desired position.