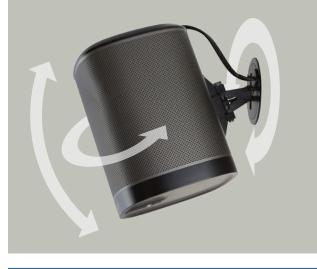

## In-Wall Power Solution and Multi-Directional Speaker Mount for Sonos Play: 1, WIP

Mounts between studs to any desired location. PN: C7HSA-W-WIP-XX, White / C7HSA-B-WIP-XX, Black

Utilizing the Power Jumper IC<sup>™</sup> in-wall interconnect and the Speedport<sup>™</sup> SC Multi-Direction Speaker Mount, this is the perfect solution when installing Sonos<sup>®</sup> Play:1 wireless speakers.

The mounting solution is compatible with any 1/4-20 mounted speaker and will tighten both into the speaker and into the Speedport<sup>™</sup> when fastened.

Speakers can be adjusted on three difference axes for optimal sound performance.