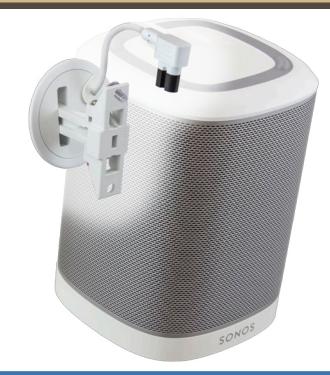

## In-Wall Power Solution and Multi-Directional Speaker Mount for Sonos Play: 1, WIP

Mounts between studs to any desired location. PN: C7HSA-W-WIP-XX, White / C7HSA-B-WIP-XX, Black

**Installed View** 

Conforms to STD 514D and Certified CSA STD 22.2 No. 42.1-00 Electrical Rating: 125 VAC, 15 AMPS, 60 Hz Meets UL 817 & CSA#22.2#21 Interconnect meets UL 2256, 2459 Meets NEC 2014 Article 400.7 (A)(11) Patented with multiple patents pending. All rights reserved. Sonos is a registered trademark of Sonos, Inc.