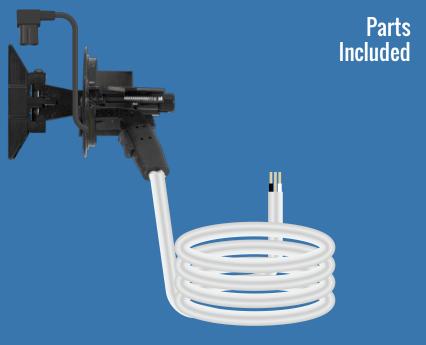

## Also Available in 15', 25' and 40' lengths

www.midlite.com 115 Wordell St. Fall River, MA 02721 Tel: 508.676.5169 / Toll Free: 800.606.5169 / Fax: 508.861.0105