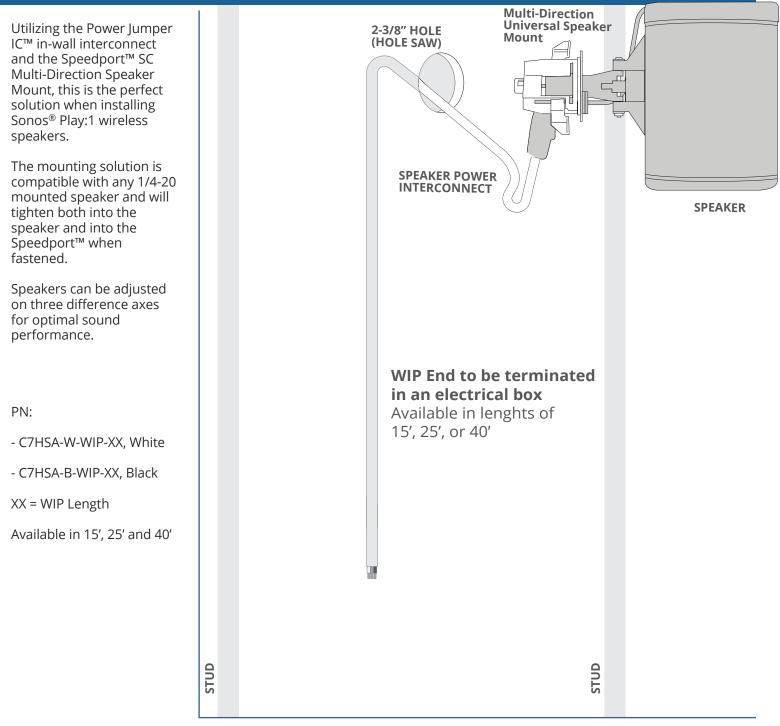

## In-Wall Power Solution and Multi-Directional Speaker Mount for Sonos Play: 1, WIP

Mounts between studs to any desired location. PN: C7HSA-W-WIP-XX, White / C7HSA-B-WIP-XX, Black

Utilizing the Power Jumper IC<sup>™</sup> in-wall interconnect and the Speedport<sup>™</sup> SC Multi-Direction Speaker Mount, this is the perfect solution when installing Sonos<sup>®</sup> Play:1 wireless speakers.

The mounting solution is compatible with any 1/4-20 mounted speaker and will tighten both into the speaker and into the Speedport<sup>™</sup> when fastened.

Speakers can be adjusted on three difference axes for optimal sound performance.