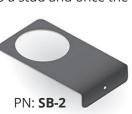

## Available in Black or White

For new construction projects, add on our metal **Speedport™ New Construction Bracket**. Simply fasten to a stud and once the

drywall has been laid, the bracket allows installers to use a rotozip opening to ensure proper size and placement of the hole.