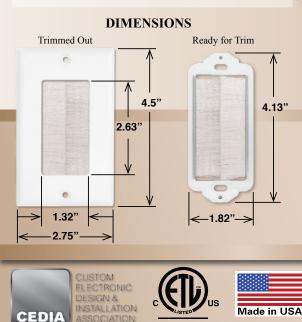

The Midlite Décor Brush Insert offers installers a clean, on wall cable management pass through device.

The Wire Brush Insert is supplied with the Décor Plate and screw hardware. For jobs requiring many wires, you can multi-gang the Décor Brush Plate Insert and still offer a clean custom look.