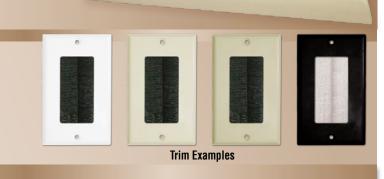

Décor Brush Inserts are availabe in white or black and can be paired with any color trim plate to complete your installation.

With our limited Lifetime Warranty you are assured years of superior trouble free installation.

## WHITE BRUSH

DBPWH (White Plate) DBPW-B (Black Plate) DBPW-I (Ivory Plate) DBPW-LA (Light Almond Plate)

Member

DBPBK (White Plate) DBPB-B (Black Plate) DBPB-I (Ivory Plate) DBPB-LA (Light Almond Plate)

**BLACK BRUSH** 

Intertek

3163781

White Brush

**Black Brush** 