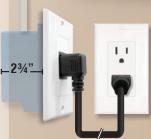

Behind Flat Panel HDTV

**Hide Outlets Directly** 

Décor Style Wall Plate &

1.1

Prewired 6" pigtail

Installation Options Ideal for :

**Boats • R/Vs • Tradeshow Booths** 