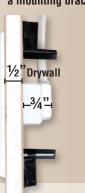

## **IEC Power Inlet™** IEC-46W-6RA

Provide remote power and surge protection to your wall mounted HDTV with the Midlite IEC Power Inlet.

The IEC wall plate fits flush to wall, typically used in A/V and appliance applications such as Flat Screen TVs and Projectors. Wall Depth required to mount this plate is only 3/4". Use mounting brackets or backless boxes when used with MIDLITE's exclusive non-metallic splice kit 2-wire connection.