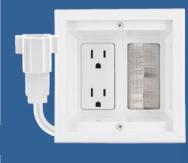

### The Kit Includes:

- (2) 2-Gang Recessed Box with Décor Brush
- (1) 1-Gang Recessed Box
- (1) 2" SPEEDPORT™ with Grommet
- (1) Overmolded HDTV Receptacle
- (1) Overmolded Sound Bar Receptacle
- (1) Overmolded IEC Power Inlet
- (1) 3' Interconnect Jumper
- (1) 15' Interconnect Jumper
- (1) 6' Right Angle IEC Power Cord
- (14) Interconnect Mounting Screws
- (4) Interconnect Strain Relief Bracket