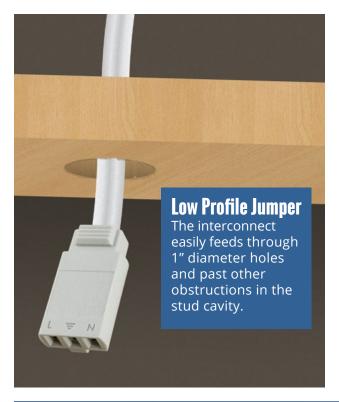

## **Power Jumper IC™**HDTV and Sound Bar Power Relocation Kit with Interconnect PN: M2PJCTVSW15

The Power Jumper IC™ Power Relocation Kit easily conceals power & A/V cables within the wall for a flat panel display and sound bar. The kit is prewired, recessed and features a low profile in-wall jumper that can easily be fed behind the wall and through 1" diameter holes.