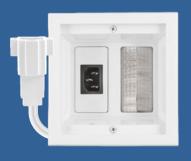

### The Kit Includes:

- (2) 2-Gang Recessed Box with Décor Brush
- (1) 1-Gang Recessed Box
- (1) 2" SPEEDPORT™ with Grommet
- (1) Overmolded HDTV Receptacle
- (1) Overmolded Sound Bar Receptacle
- (1) Overmolded IEC Power Inlet
- (1) 3' Interconnect Jumper
- (1) 15' Interconnect Jumper
- (1) 6' Right Angle IEC Power Cord
- (14) Interconnect Mounting Screws
- (4) Interconnect Strain Relief Bracket