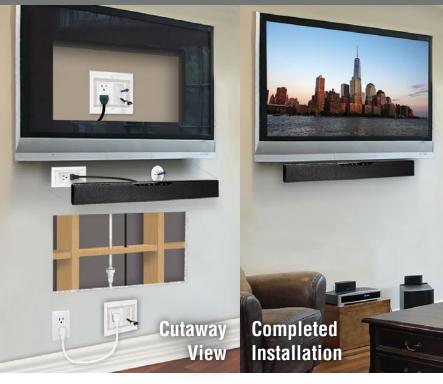

# **Power Jumper IC™** HDTV and Sound Bar Power Relocation Kit with Interconnect

PN: M2PJCTVSW15

**Installed View** 

The Power Jumper IC™ is an easy to install power and A/V cable relocation kit for a wall mounted HDTV and Sound Bar that conceals cabling behind the wall for a professional appearance. The kit is prewired and doesn't require an electrician for installation.