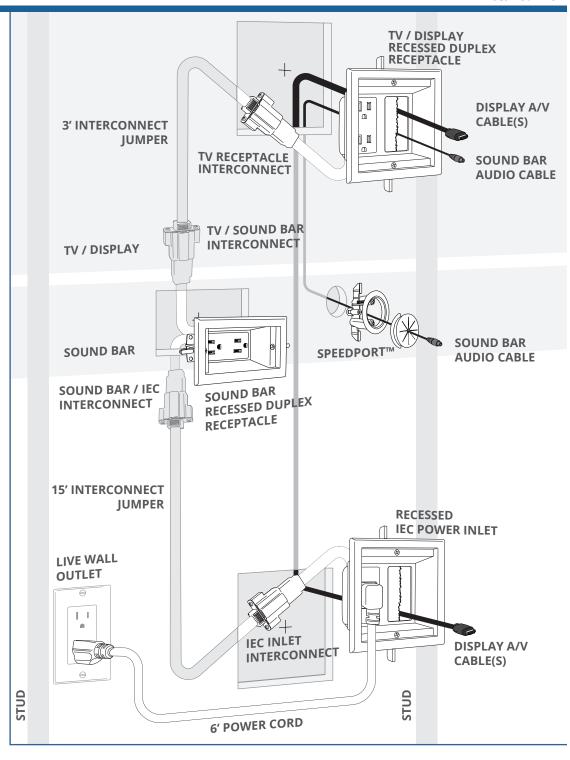

# **Power Jumper IC™** HDTV and Sound Bar Power Relocation Kit with Interconnect

PN: M2PJCTVSW15

**Installed View** 

The Power Jumper IC™ is an easy to install power and A/V cable relocation kit for a wall mounted HDTV and Sound Bar that conceals cabling behind the wall for a professional appearance. The kit is prewired and doesn't require an electrician for installation.