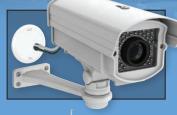

## The First Universal Cable Pass Thru, Fastening and Anchor System **NEW!**

Use for :

- Box Speakers on Wall
- Sound Bars
- Wireless Access Devices
- Security Cameras

Carter

Color

white

black

almond