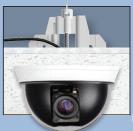

## The First Universal Cable Pass Thru, Fastening and Anchor System **NEW!**

Use for :

- Box Speakers on Wall
- Sound Bars
- Wireless Access Devices
- Security Cameras

Carter

Color

white

black

almond