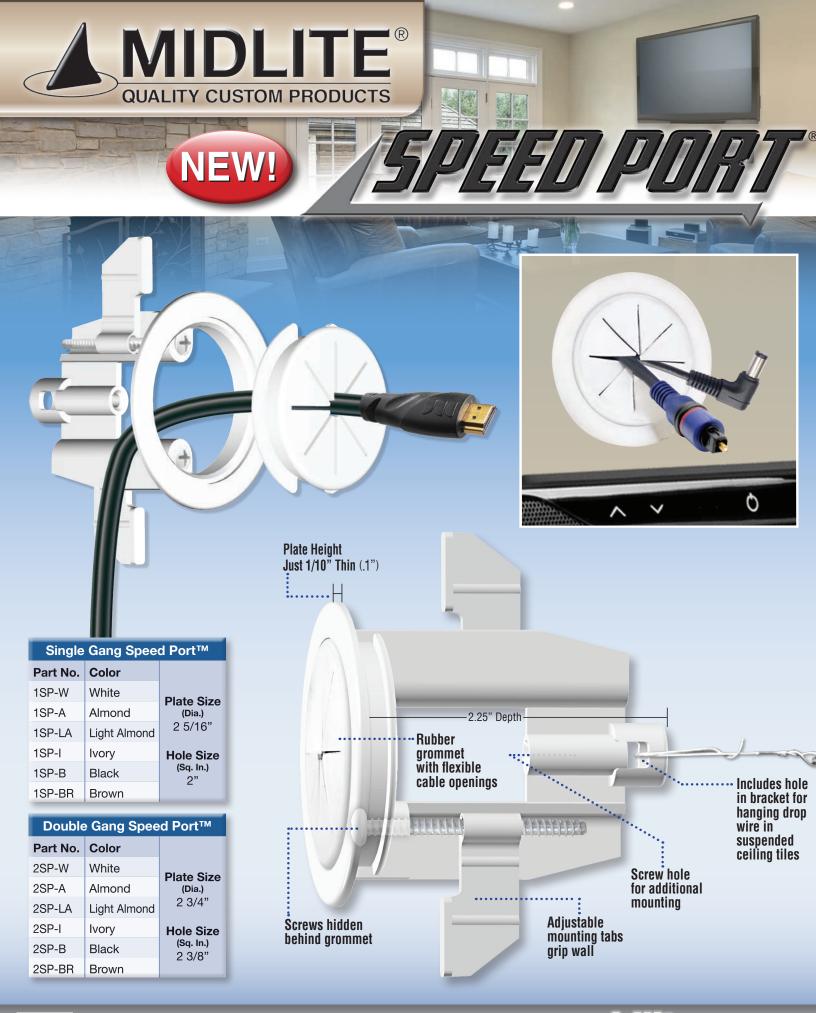

**1SP-LA** R1SP-LA **R2SP-LA** light almond R1SP-I 1SP-I R2SP-I R1SP-BR **1SP-BR** R2SP-BR Call 800.606.5169 www.midlite.com 🔈

Contractor Pack

10/100

1SP-W

1SP-B

1SP-A

2<sup>5/16</sup>" Diameter

Hole Size (dia.) - 1.36"

Hole Area (sq. in.) - 1.45"

Hole Saw (dia.) - 2"

Sinale

R1SP-W

R1SP-B

R1SP-A

Made in USA

Contractor Pack

5/50

2SP-W

2SP-B

2SP-A

2SP-LA

2SP-I

2SP-BR

2<sup>3/</sup><sub>4</sub>" Diameter

Hole Size (dia.) - 1.8" Hole Area (sq. in.) - 2.54"

Hole Saw (dia.) - 2 3/8"

Sinale

R2SP-W

R2SP-B

R2SP-A

1. Hole Saw Cut

**R1SPSC-W** 