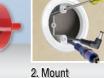

Hole Size (dia.) - 1.8" Hole Area (sq. in.) - 2.54"

Hole Saw (dia.) - 2 3/8"

Sinale

R2SP-W

R2SP-B

R2SP-A

1. Hole Saw Cut

**R1SPSC-W** 